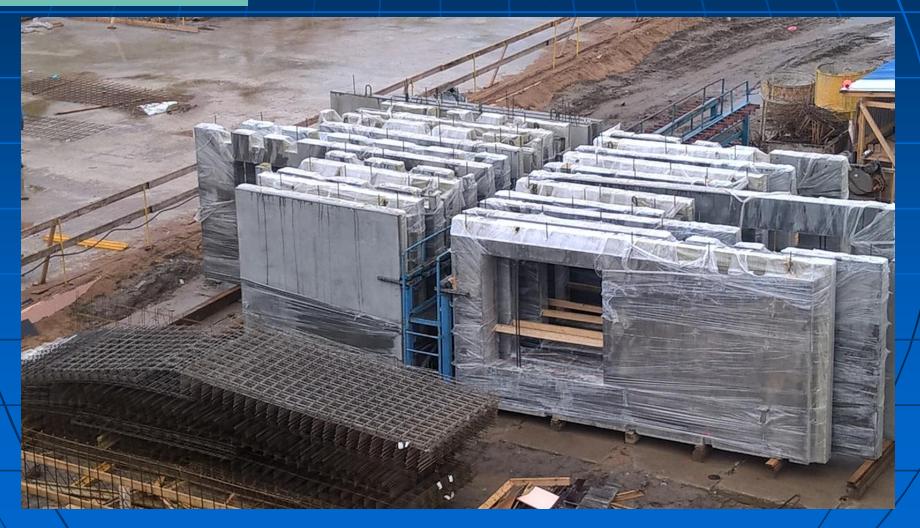

### Residential Complex "Magnifika". Wall panels reinforced by LenStroyDetal mesh

# Residential Complex "Novoorlovskiy". Reinforcement of partition walls