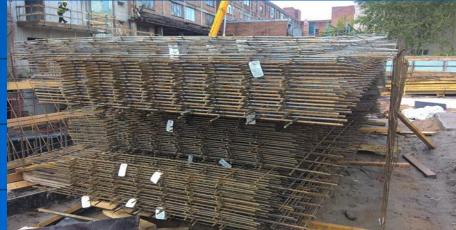

### Residential Complex "Magnifika". Wall panels reinforced by LenStroyDetal mesh