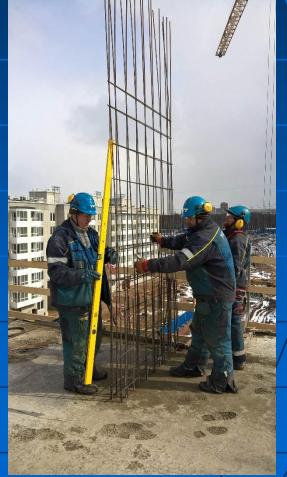

ufacturing Capabilities and Key Customers

St. Petersburg 2017

## Production

Welded reinforcing mesh and frames
 Stirrup bending products



ZAO SK LenStroyDetal is the leading manufacturer of welded reinforcement products :

- 7 semiautomated and и automated lines
- 4 500 ton/month production capacity
  2 500 ton/month of shipped products
  Over 10 years on construction market

# Welding line EVG - ATT10/126





# Welding line EVG-HFBE





Finnish and Swedish companies, we working together in Russia



# Lemminkäinen

### Волаvа

### Residential Complex "Magnifika". Reinforcing mesh for floor reinforcement







### Волаvа

### Residential Complex "Magnifika". Wall panels reinforced by LenStroyDetal mesh



# Residential Complex "Novoorlovskiy". Reinforcement of partition walls







# Lemminkäinen

Residential Complex "Rantala" (City of **Sosnovy Bor**). Reinforcing mesh for reinforcement of walls and floors















# Lemminkäinen

# Residential Complex "Tapiola". Reinforcing mesh for reinforcement of floors





Company "MASTER". Residential building. Reinforcing mesh for walls and floors



# **МАЗТЕЯ** серебристый бульвар 19 (812) 610-00-01















### Guideline Documents on Reinforcement for designers and builders

#### www.lenstroydetal.ru



СК "Лен





СВАРНЫЕ АРМАТУРНЫЕ СЕТКИ И КАРКАСЫ ПРОИЗВОДСТВО И ПРИМЕНЕНИЕ В СТРОИТЕЛЬСТВЕ

ЗАО "СК "ЛенСтройДеталь"

2013





AGA



Закрытое акционерное общество Строительная Корпорация «ЛенСтройДеталь»

Открытое акционерное общество «Научно-исследовательский центр «Строительство» ОАО «НИЦ «Строительство»