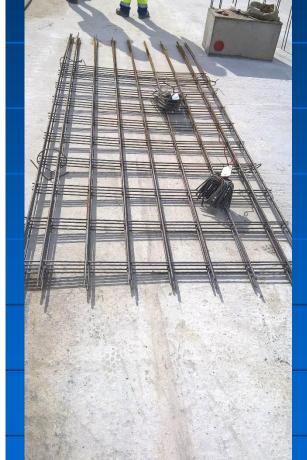

## Production

Welded reinforcing mesh and frames
 Stirrup bending products

ZAO SK LenStroyDetal is the leading manufacturer of welded reinforcement products :

- 7 semiautomated and и automated lines
- 4 500 ton/month production capacity
  2 500 ton/month of shipped products
  Over 10 years on construction market