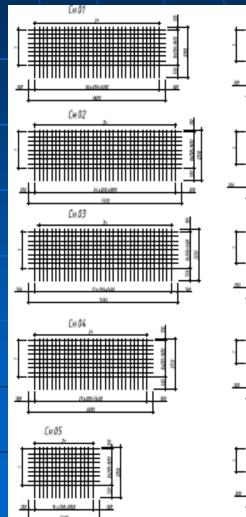

## Production

Welded reinforcing mesh and frames
 Stirrup bending products

ZAO SK LenStroyDetal is the leading manufacturer of welded reinforcement products :

- 7 semiautomated and и automated lines
- 4 500 ton/month production capacity
  2 500 ton/month of shipped products
  Over 10 years on construction market

#### СТАНДАРТ ОРГАНИЗАЦИИ

КАРКАСЫ АРМАТУРНЫЕ СВАРНЫЕ

#### ТЕХНИЧЕСКИЕ УСЛОВИЯ

CTO 127600 - 001-96827299-2015

ЗАО "СК ЛенСтройДеталь" Тел. (812) 449-23-52, 449-23-53 Производство и склад готовой продукции: промзона Парнас, 5-й Верхний проезд, д.16