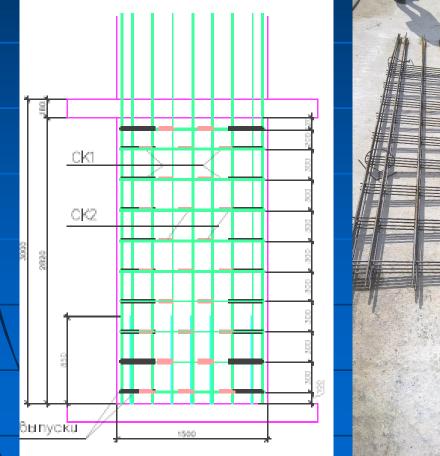

## Production

Welded reinforcing mesh and frames
 Stirrup bending products

ZAO SK LenStroyDetal is the leading manufacturer of welded reinforcement products :

- 7 semiautomated and и automated lines
- 4 500 ton/month production capacity
  2 500 ton/month of shipped products
  Over 10 years on construction market